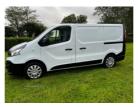

## Renault Trafic SL29 dCi 120 Business Van | Nov 2018

NO VAT NO VAT , MEDIA SCREEN , SAT NAV , AIR CON, DAB

NO VAT NO VAT

2018 (NOV) RENAULT TRAFIC BUSINESS 120 SWB 2900 82000 MILES
,PSVD 23 RD OCTOBER 2024
SOLD FULLY SERVICED
COMPANY OWNED FROM NEW
REAR SHELVING
Media dash
Sat Nav
6 MONTHS AUTOGUARD WARRANTY
VERY CLEAN TIDY VAN
CALL FOR MORE DETAILS

£9,400

| Miles:        | 82000  |
|---------------|--------|
| Fuel Type:    | Diesel |
| Transmission: | Manual |
| Colour:       | White  |
| Engine Size:  | 1598   |
| CO2 Emission: | 170    |
|               |        |

Tax Band:

Light goods vehicle (£335 p/a)

Body Style: Van

Reg: MJ68HPL