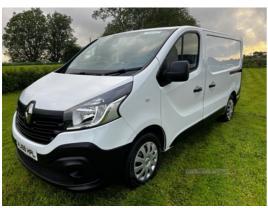

## Renault Trafic SL29 dCi 120 Business Van | Nov 2018

NO VAT NO VAT , MEDIA SCREEN , SAT NAV , AIR CON, DAB

NO VAT NO VAT

2018 (NOV) RENAULT TRAFIC BUSINESS 120 SWB 2900 82000 MILES
,PSVD 23 RD OCTOBER 2024
SOLD FULLY SERVICED
COMPANY OWNED FROM NEW
REAR SHELVING
Media dash
Sat Nav
6 MONTHS AUTOGUARD WARRANTY
VERY CLEAN TIDY VAN
CALL FOR MORE DETAILS

£9,400

| Miles:        | 82000  |
|---------------|--------|
| Fuel Type:    | Diesel |
| Transmission: | Manual |
| Colour:       | White  |
| Engine Size:  | 1598   |
| CO2 Emission: | 170    |
|               |        |

Tax Band:

Light goods vehicle (£335 p/a)

Body Style: Van

Reg: MJ68HPL