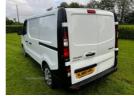

## Renault Trafic SL29 dCi 120 Business Van | Nov 2018

NO VAT NO VAT , MEDIA SCREEN , SAT NAV , AIR CON, DAB

NO VAT NO VAT

2018 (NOV) RENAULT TRAFIC BUSINESS 120 SWB 2900 82000 MILES
,PSVD 23 RD OCTOBER 2024
SOLD FULLY SERVICED
COMPANY OWNED FROM NEW
REAR SHELVING
Media dash
Sat Nav
6 MONTHS AUTOGUARD WARRANTY
VERY CLEAN TIDY VAN
CALL FOR MORE DETAILS

£9,400

| Miles:        | 82000  |
|---------------|--------|
| Fuel Type:    | Diesel |
| Transmission: | Manual |
| Colour:       | White  |
| Engine Size:  | 1598   |
| CO2 Emission: | 170    |
|               |        |

Tax Band:

Light goods vehicle (£335 p/a)

Body Style: Van

Reg: MJ68HPL