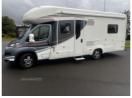

## Auto-Trail Frontier Savannah automatic ,rear singles ,gaslow ,twin batteries | 2016 AUTO , REAR SINGLES ,GASLOW ,SKY DISH

**Miles:** 23500

**Engine Size:** 

£48,995

2300

2016 Fiat Ducato Autotrail Savannah frontier Automatic 150 bhp 4250 kg Only 23000 miles with full service history and habitation check just done , cam belt changed , sold with a new mot Cab air con , cruise control , Bluetooth , dab , Twin cameras , cab remius blinds Twin leisure batteries with solar panel Gas low system twin cylinders2 tvs , sky dish , digital aerial fitted Awning , bike rack BBQ point 16 inch alloys with new Tyres Two rear single beds front dinette seating converts to bed Swing table and folding table LED lighting , large sky light , extractor fan Separate shower and toilet Full size for3 way fridge and ice box Sigma alarm , spare keys Excellent all round Motorhome in excellent condition condition £4899507729002855