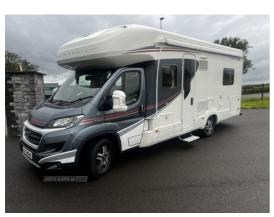

## Auto-Trail Frontier Savannah automatic ,rear singles ,gaslow ,twin batteries | 2016 AUTO , REAR SINGLES ,GASLOW ,SKY DISH

**Miles:** 23500

**Engine Size:** 

£48,995

2300

2016 Fiat Ducato Autotrail Savannah frontier Automatic 150 bhp 4250 kg Only 23000 miles with full service history and habitation check just done , cam belt changed , sold with a new mot Cab air con , cruise control , Bluetooth , dab , Twin cameras , cab remius blinds Twin leisure batteries with solar panel Gas low system twin cylinders2 tvs , sky dish , digital aerial fitted Awning , bike rack BBQ point 16 inch alloys with new Tyres Two rear single beds front dinette seating converts to bed Swing table and folding table LED lighting , large sky light , extractor fan Separate shower and toilet Full size for3 way fridge and ice box Sigma alarm , spare keys Excellent all round Motorhome in excellent condition condition £4899507729002855