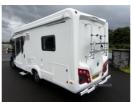

## Auto-Trail Frontier Savannah automatic ,rear singles ,gaslow ,twin batteries | 2016 AUTO , REAR SINGLES ,GASLOW ,SKY DISH

**Miles:** 23500

**Engine Size:** 

£48,995

2300

2016 Fiat Ducato Autotrail Savannah frontier Automatic 150 bhp 4250 kg Only 23000 miles with full service history and habitation check just done , cam belt changed , sold with a new mot Cab air con , cruise control , Bluetooth , dab , Twin cameras , cab remius blinds Twin leisure batteries with solar panel Gas low system twin cylinders2 tvs , sky dish , digital aerial fitted Awning , bike rack BBQ point 16 inch alloys with new Tyres Two rear single beds front dinette seating converts to bed Swing table and folding table LED lighting , large sky light , extractor fan Separate shower and toilet Full size for3 way fridge and ice box Sigma alarm , spare keys Excellent all round Motorhome in excellent condition condition £4899507729002855